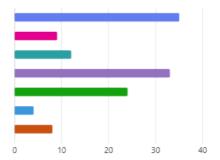

## 4. What should/could the Parish Council continue to improve for 2025? Tick all that apply

| • | Communications with residents                                                                 | 35 |
|---|-----------------------------------------------------------------------------------------------|----|
| • | Communications with Village Hall committee                                                    | 9  |
| • | Communications with other local Villages/District Councils                                    | 12 |
| • | Advertising of events                                                                         | 33 |
| • | Improvements to the Village Hall/surrounding area i.e. playing field, tennis courts, external | 24 |
| • | N/A                                                                                           | 4  |
| • | Other                                                                                         | 8  |