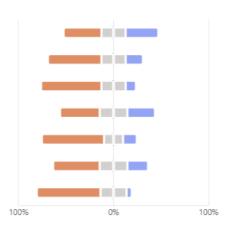

#### 1. What are the top 5 things you particularly enjoy about the village

2. Have you seen an improvement in either of the top 2 concerns from the 2023 survey question? "What could improve your experience of living in Alburgh?"