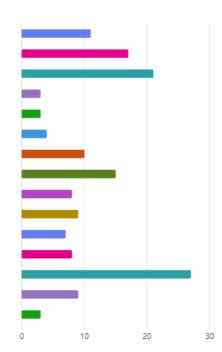

----------------------------------------------------------|----|
| • | Communications with Village Hall committee                                                    | 9  |
| • | Communications with other local Villages/District Councils                                    | 12 |
| • | Advertising of events                                                                         | 33 |
| • | Improvements to the Village Hall/surrounding area i.e. playing field, tennis courts, external | 24 |
| • | N/A                                                                                           | 4  |
| • | Other                                                                                         | 8  |



## 5. How often do you use these?





## 6. What three things would you like more of?





## 7. Would any of these improve your enjoyment of living in Alburgh?





## 8. How do you usually hear about village events?





## 9. Where do you live in the village?





# 10. Is there anything else you would like to tell us or talk to us about? Please comment here or email: <a href="mailto:parish-council@alburgh.org.u">parish-council@alburgh.org.u</a> <a href="mailto:ke burgh.org.u">k</a>

23 Responses Latest Responses
"Village folk striving positively and purposefully together for the collective good o..."

"Increased industrial activity in mill road combined with increased lorries and othe... "  $\,$ 

• •