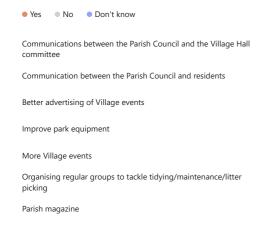

3. Has there been improvement in this question from the 2023 question: "what could we do better?"