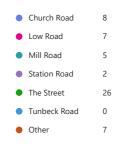

| Communications with other local Villages/District Councils                                    | 12 |
| • | Advertising of events                                                                         | 33 |
| • | Improvements to the Village Hall/surrounding area i.e. playing field, tennis courts, external | 24 |
| • | N/A                                                                                           | 4  |
| • | Other                                                                                         | 8  |



## 5. How often do you use these?





## 6. What three things would you like more of?





## 7. Would any of these improve your enjoyment of living in Alburgh?





## 8. How do you usually hear about village events?





## 9. Where do you live in the village?





# 10. Is there anything else you would like to tell us or talk to us about? Please comment here or email: <a href="mailto:parish-council@alburgh.org.u">parish-council@alburgh.org.u</a> <a href="mailto:ke burgh.org.u">k</a>

23 Responses Latest Responses
"Village folk striving positively and purposefully together for the collective good o..."

"Increased industrial activity in mill road combined with increased lorries and othe... "  $\,$ 

• •