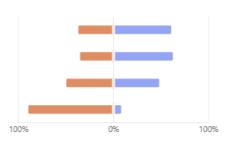

unications with Village Hall committee                                                    | 9  |
| • | Communications with other local Villages/District Councils                                    | 12 |
| • | Advertising of events                                                                         | 33 |
| • | Improvements to the Village Hall/surrounding area i.e. playing field, tennis courts, external | 24 |
| • | N/A                                                                                           | 4  |
| • | Other                                                                                         | 8  |



## 5. How often do you use these?





## 6. What three things would you like more of?





## 7. Would any of these improve your enjoyment of living in Alburgh?





## 8. How do you usually hear about village events?





## 9. Where do you live in the village?





# 10. Is there anything else you would like to tell us or talk to us about? Please comment here or email: <a href="mailto:parish-council@alburgh.org.u">parish-council@alburgh.org.u</a> <a href="mailto:ke burgh.org.u">k</a>

23 Responses Latest Responses
"Village folk striving positively and purposefully together for the collective good o..."

"Increased industrial activity in mill road combined with increased lorries and othe... "  $\,$ 

• •