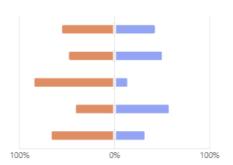

#### 1. What are the top 5 things you particularly enjoy about the village

2. Have you seen an improvement in either of the top 2 concerns from the 2023 survey question? "What could improve your experience of living in Alburgh?"

3. Has there been improvement in this question from the 2023 question: "what could we do better?"