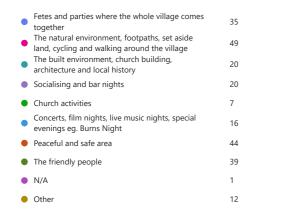

#### 1. What are the top 5 things you particularly enjoy about the village

2. Have you seen an improvement in either of the top 2 concerns from the 2023 survey question? "What could improve your experience of living in Alburgh?"