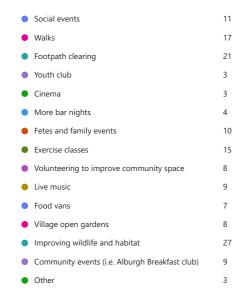

------------------------------------------------------------|----|
| • | Communications with Village Hall committee                                                    | 9  |
| • | Communications with other local Villages/District Councils                                    | 12 |
| • | Advertising of events                                                                         | 33 |
| • | Improvements to the Village Hall/surrounding area i.e. playing field, tennis courts, external | 24 |
| • | N/A                                                                                           | 4  |
| • | Other                                                                                         | 8  |



## 5. How often do you use these?





## 6. What three things would you like more of?





## 7. Would any of these improve your enjoyment of living in Alburgh?





## 8. How do you usually hear about village events?





## 9. Where do you live in the village?





# 10. Is there anything else you would like to tell us or talk to us about? Please comment here or email: <a href="mailto:parish-council@alburgh.org.u">parish-council@alburgh.org.u</a> <a href="mailto:ke burgh.org.u">k</a>

23 Responses Latest Responses
"Village folk striving positively and purposefully together for the collective good o..."

"Increased industrial activity in mill road combined with increased lorries and othe... "  $\,$ 

• •