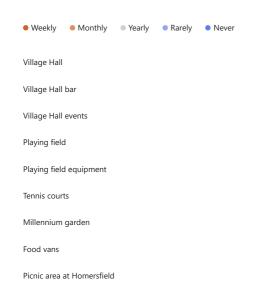

| 35 |
|---|-----------------------------------------------------------------------------------------------|----|
| • | Communications with Village Hall committee                                                    | 9  |
| • | Communications with other local Villages/District Councils                                    | 12 |
| • | Advertising of events                                                                         | 33 |
| • | Improvements to the Village Hall/surrounding area i.e. playing field, tennis courts, external | 24 |
| • | N/A                                                                                           | 4  |
| • | Other                                                                                         | 8  |



## 5. How often do you use these?





## 6. What three things would you like more of?





## 7. Would any of these improve your enjoyment of living in Alburgh?





## 8. How do you usually hear about village events?





## 9. Where do you live in the village?





# 10. Is there anything else you would like to tell us or talk to us about? Please comment here or email: <a href="mailto:parish-council@alburgh.org.u">parish-council@alburgh.org.u</a> <a href="mailto:ke burgh.org.u">k</a>

23 Responses Latest Responses
"Village folk striving positively and purposefully together for the collective good o..."

"Increased industrial activity in mill road combined with increased lorries and othe... "  $\,$ 

• •