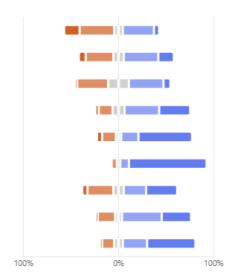

3. Has there been improvement in this question from the 2023 question: "what could we do better?"