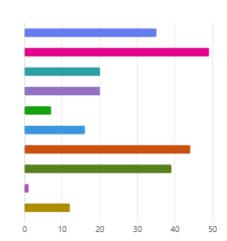

#### 1. What are the top 5 things you particularly enjoy about the village

2. Have you seen an improvement in either of the top 2 concerns from the 2023 survey question? "What could improve your experience of living in Alburgh?"