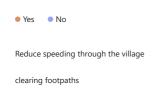

3. Has there been improvement in this question from the 2023 question: "what could we do better?"